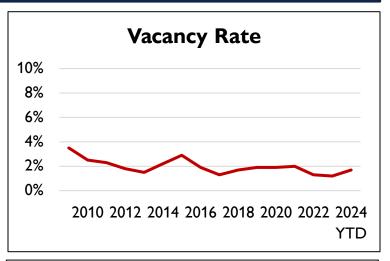

### **RETAIL MARKET OVERVIEW**

- According to CoStar, there is ~1.4 million square feet of retail inventory in the Region, with a fairly low vacancy rate of 1.7%.
- Annual market rents ~\$23 per square foot (increasing ~8.2% over the past three years).
- Inventory has grown ~65,500 SF since 2019 and is currently seeing slightly positive net absorption. No retail construction currently underway in the Region.
- A significant share of retail inventory is located in neighborhood and strip centers that generally serve the local market (grocery, restaurants, shops and services).
- Major retail tenants include several supermarkets, hardware stores, drug stores, dollar / variety / thrift stores, automotive supplies, and restaurants.
- Retail faces headwinds as e-commerce continues to grow, tenant demand has slowed (with several brick-and-mortar chains experiencing bankruptcy / closures), and construction costs / financing limits financial feasibility.