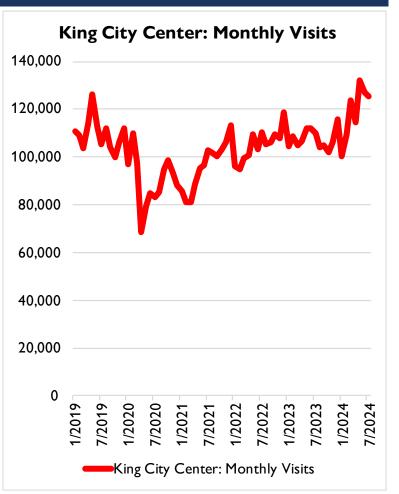

| 22                  |  |  |  |  |
| Visitor Avg. HH Income                                                                               | 94,000              |  |  |  |  |
| % Visitors Home <5 Miles Away                                                                        | 67%                 |  |  |  |  |
| % Visitors Home > 30 Miles Away                                                                      | 15%                 |  |  |  |  |
| Category Rank Percentile, CBSA<br>Safeway: 85%<br>Rite Aid: 79%<br>AutoZone: 89%<br>Dollar Tree: 33% |                     |  |  |  |  |
| * Based on Visits over 10 minutes to site b<br>7/31/2024                                             | etween 8/1/2023 and |  |  |  |  |



## KING CITY CENTER VISITOR ANALYTICS – PLACER.AI

#### Area Annual Visits by Visitor Home Location

| City          | Percentage |
|---------------|------------|
| Gonzales      | 67.9       |
| Soledad       | 7.2        |
| Salinas       | 2.3        |
| Greenfield    | 2.3        |
| Chualar       | 2.3        |
| King City     | 2.0        |
| Watsonville   | 0.8        |
| Carmel Valley | 0.6        |
| Castroville   | 0.6        |
| Yuma          | 0.5        |
| Gilroy        | 0.4        |
| Marina        | 0.3        |
| Paso Robles   | 0.3        |
| San Jose      | 0.3        |
| Fresno        | 0.3        |
| All Other     | 11.9       |





**Source**: Placer.ai, based on Visits over 10 minutes to site between 8/1/2023 and 7/31/2024

# OPPORTUNITY SITES / CENTERS KING CITY