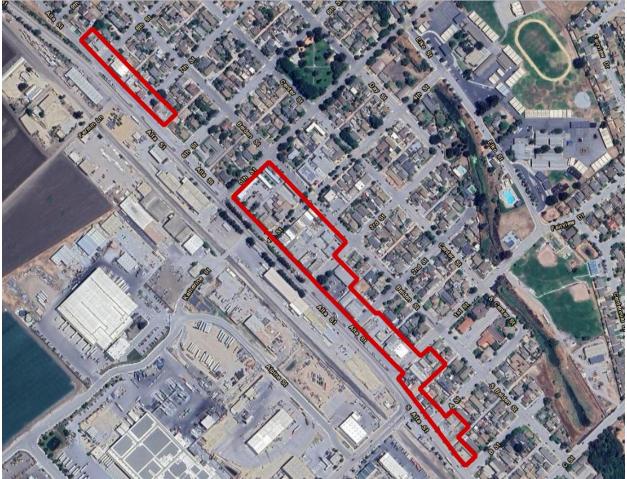

#### Preliminary Site Info

| Zoning                          | Mixed Use Commercial Core                                                                                                                          |
|---------------------------------|----------------------------------------------------------------------------------------------------------------------------------------------------|
| Land Area                       | 14.54 AC<br>50 parcels (8.86 AC)                                                                                                                   |
| Description                     | Historic downtown commercial area with local restaurants and small shops; major tenants include Green Valley Farm Supply, hardware store           |
| RBA                             | CoStar lists ~126,400 SF across 32 retail properties; other properties include a 20-unit apartment building, 6,200 SF warehouse, and 10 room motel |
| Owner                           | Varied ownership, small lots                                                                                                                       |
| Built                           | Varied; many commercial structures are 50+ years old                                                                                               |
| Vacant /<br>Available<br>Spaces | No listings on CoStar / Loopnet<br>some small spaces may be available / underutilized                                                              |
| Nearby Land<br>Uses             | Residential (low / medium density); industrial on west side of rail line                                                                           |