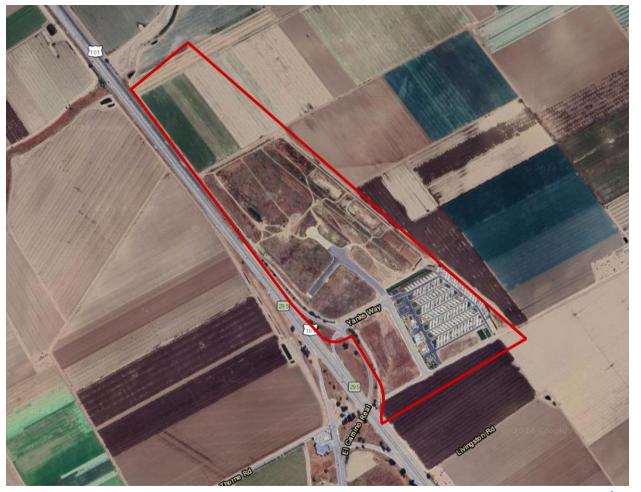

# OPPORTUNITY SITES / CENTERS GONZALES – SOUTHERN ONRAMP

### **Preliminary Site Info**

| Zoning              | Highway Commercial                      |
|---------------------|-----------------------------------------|
| Land Area           | 15.98 AC                                |
| Description         | Agricultural land                       |
| Ownership           | Rianda Family Limited Partnership       |
| ADT                 | US-101 @ Gloria Rd: 45,375 ADT          |
| Nearby Land<br>Uses | Agriculture, agricultural manufacturing |

# OPPORTUNITY SITES / CENTERS GONZALES – SOUTHERN ONRAMP

| Strengths                                                                                                                                                                                                                                                                                                                                    | Challenges                                                                                                                                                                                                                                                                                                                                           | Opportunities                                                                                                                                                                                                                                                                                      |
|----------------------------------------------------------------------------------------------------------------------------------------------------------------------------------------------------------------------------------------------------------------------------------------------------------------------------------------------|------------------------------------------------------------------------------------------------------------------------------------------------------------------------------------------------------------------------------------------------------------------------------------------------------------------------------------------------------|----------------------------------------------------------------------------------------------------------------------------------------------------------------------------------------------------------------------------------------------------------------------------------------------------|
| <ul> <li>Large site (almost 16 acres) can accommodate a variety of uses</li> <li>High visibility from US-101 and good freeway accessibility</li> <li>Potential for future housing development nearby – residential will enhance commercial viability</li> <li>Potential gateway to the city that can draw travelers into Gonzales</li> </ul> | <ul> <li>Infrastructure improvements needed to<br/>support development of site.</li> <li>Lack of existing commercial activity and<br/>adjacent residential neighborhoods.</li> <li>Cost of ground up construction is high.</li> <li>Market size / demand may put some<br/>limit on the amount of retail that can<br/>be supported on site</li> </ul> | <ul> <li>Gateway to Gonzales</li> <li>Ideal for a commercial hub or mixed-<br/>use development to capture highway<br/>traffic.</li> <li>Hotel and Hospitality.</li> <li>Travel Plaza opportunity- Loves, Pilot,<br/>Flying J</li> <li>QSR opportunity</li> <li>Fuel Service and C Store</li> </ul> |