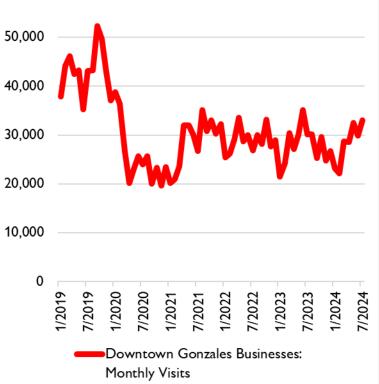

# DOWNTOWN GONZALES VISITOR ANALYTICS – PLACER.AI

- Downtown Gonzales commercial properties have seen ~6,400 weekly visits over the past year – below the pre-Covid amount of ~9,400 visits.
- Approx. 50% of visits come from visitors who live less than 5 miles away, and ~9% come from visitors who live greater than 30 miles away.
- Approx. 70% of visitors live in one of the four Cities
- Visits to the area peak between 4 8 pm, with a smaller peak between 12 – 2 pm
- Visits are generally stable thru the week, slightly higher on Thursday – Saturday.

| Current Visitor Data                                                                               |         |
|----------------------------------------------------------------------------------------------------|---------|
| Annual Visits                                                                                      | 334,300 |
| Median Weekly Visits                                                                               | 6,500   |
| Visit Frequency                                                                                    | 5.1     |
| Visits: YoY                                                                                        | -3.4%   |
| Visits: Past 12 months vs pre-COVID                                                                | -31.9%  |
| Median Visit Length                                                                                | 38      |
| Visitor Avg. HH Income                                                                             | 93,000  |
| % Visitors Home <5 Miles Away                                                                      | 48%     |
| % Visitors Home > 30 Miles Away                                                                    | 9%      |
| * Based on Visits over 10 minutes to downtown commercial structures between 8/1/2023 and 7/31/2024 |         |

# Downtown Gonzales Businesses: Monthly Visits

KOSMONT COMPANIES 37