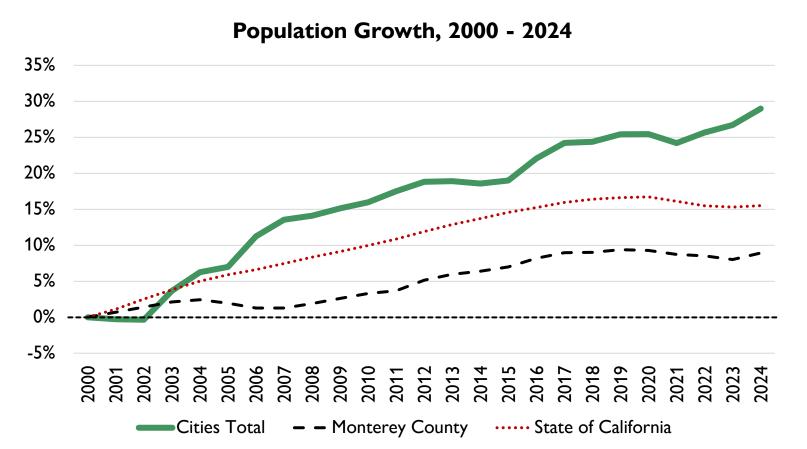

# DEMOGRAPHIC, TAX REVENUE, AND EMPLOYMENT DATA SUMMARY

- The Region has a population of ~75,000 people and has grown ~30% since the early 2000s, with additional growth expected as new housing is developed.
- Region has lower levels of bachelor degree attainment, higher Hispanic population, and lower average household incomes compared to County averages.
- Household expenditure data shows that Households within the Region have average household incomes of ~\$92,100 and spend ~\$19,100 on key brick-and-mortar retail and service categories, equating to ~\$311.7 million in annual spending in these categories.
- Taxable Retail Sales data shows ~\$331 million in taxable sales in 2023 from retail and food services; large business categories include Gasoline Stations, Food Service / Drinking Places, and Food / Beverage Stores. Over the past 5 years, growth has occurred in the Building Materials / Garden Equipment / Supplies Dealers, General Merchandise Stores, and Food Services / Drinking Places categories.
- Property tax, sales tax, and transient occupancy tax growth has slightly outpaced County and State baselines since 2018.
- Region sees a net outflow of workers, with residents commuting to Salinas, San Jose, Monterey, and other communities. Major industry sectors in the Region include Agriculture, Public Administration, Educational Services, and Healthcare / Social Assistance.
- Recent / upcoming development projects in the Region include a variety of residential projects that are likely to add over 6,000 housing units over the coming years; other commercial and hotel development is expected in the near future as well, with
   The several projects in the planning phase demonstrating continued market interest in the Region.

# CHALLENGES & OPPORTUNITIES POPULATION – MARKET SIZE & HOUSING DEVELOPMENT

- The Region's rural character with a market of ~75,000 people spread across 30 miles of agricultural area limits the amount of retail development that can be expected.
- The Region has seen ~30% population growth over the past 25 years (outpacing County and State baselines), which has helped to somewhat increase local commercial demand. However, this has amounted to ~15,800 additional people, which is not significant enough growth to justify substantial retail development.
- Household spending in brick and mortar categories amounts to ~\$311.7 million annually; assuming an average of \$300 per square foot of retail, this matches fairly closely to the 1.4 million square feet of retail inventory in the Region.
- Each of the cities in the Region have significant housing pipeline projects and planned development, which is a vital component to continuing population growth and expanding local demand / support for local retail.
- However, the population being added per year is not necessarily substantial enough to justify major retail assuming household spending in key brick and mortar categories at \$19,100, every 100 new households only adds demand for ~5,000 SF of retail.
- Recommendation: Housing is a key factor in economic development, since more homes bring more people and more spending power to local communities. Cities can utilize demand for residential development on large sites near the US-101 freeway by allowing blended use projects that add households and reserve key portions for future commercial development (i.e. 8-10 acre shopping center sites). In this way, the Cities can leverage the demand (and financial feasibility) of residential development to stimulate realistic retail development.