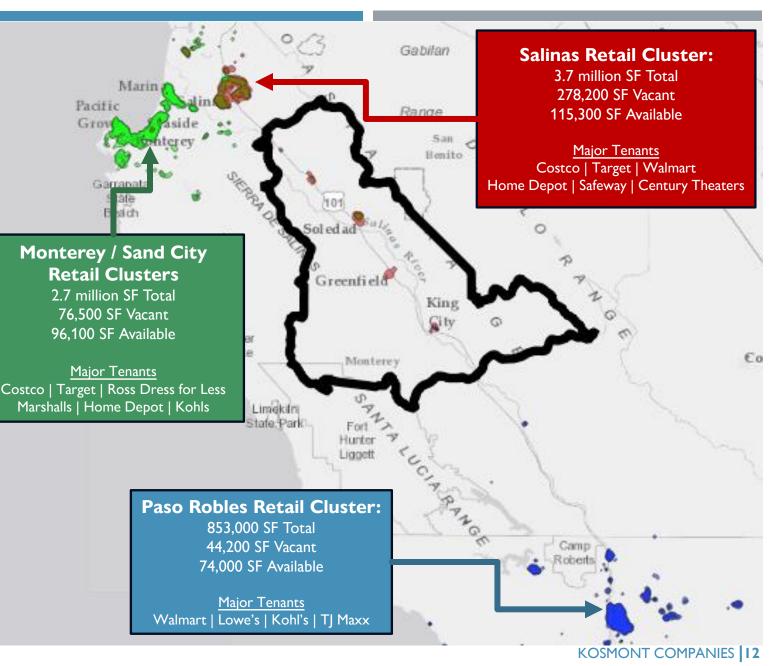

#### COMPETITION CHALLENGES: THE BARBELL EFFECT

The Region is flanked by major retail clusters: the Salinas cluster draws millions of retail visits from residents of the Region, with other clusters in Monterey and Paso Robles also drawing visits. This presents a competitive challenge to retail development in the Region.

The map at right shows the true trade areas of visitor home locations to these retail clusters, showing the regional draw of these retail districts.

**Source**: Placer.ai, CoStar **Note**: Cluster data only representative of select shopping center areas and not all retail properties