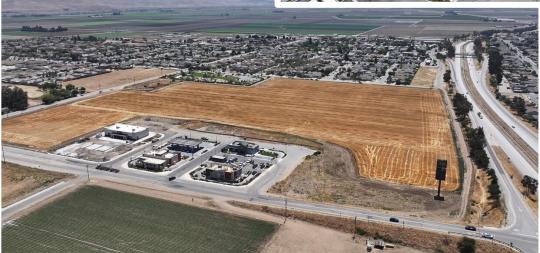

# GONZALES OPPORTUNITY OVERVIEW

- Downtown Gonzales is a walkable, historic downtown area with charming character and local restaurants / shops, with some opportunity for enhanced activity through streetscape / façade improvements and business enhancement
- Southern Onramp Site is a large vacant site with very good accessibility / visibility from the US-101 freeway, and as housing / commercial development continues in the surrounding area may be well suited for blended use project that includes commercial (travel center, freeway-oriented retail), hotel, and residential.
- Vacant Commercial Buildings are older structures located in the mixed-use commercial core. Re-tenanting may be challenging given the age / condition of structures, but the vacant spaces could be used to introduce new retail / dining options or be opportunities for redevelopment.