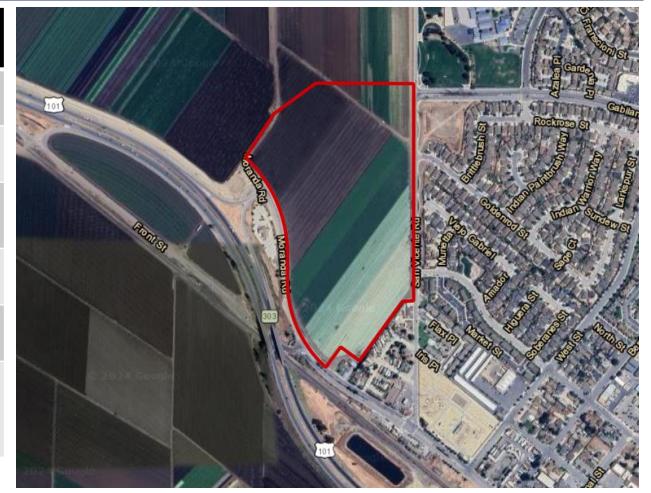

# OPPORTUNITY SITES / CENTERS GONZALES – SOUTHERN ONRAMP

### **Preliminary Site Info**

| Zoning              | Highway Commercial                      |
|---------------------|-----------------------------------------|
| Land Area           | 15.98 AC                                |
| Description         | Agricultural land                       |
| Ownership           | Rianda Family Limited Partnership       |
| ADT                 | US-101 @ Gloria Rd: 45,375 ADT          |
| Nearby Land<br>Uses | Agriculture, agricultural manufacturing |

# OPPORTUNITY SITES / CENTERS GONZALES – SOUTHERN ONRAMP

| Strengths                                                                                                                                                                                                                                                                                                                                    | Challenges                                                                                                                                                                                                                                                                                                                                           | Opportunities                                                                                                                                                                                                                                                                                      |
|----------------------------------------------------------------------------------------------------------------------------------------------------------------------------------------------------------------------------------------------------------------------------------------------------------------------------------------------|------------------------------------------------------------------------------------------------------------------------------------------------------------------------------------------------------------------------------------------------------------------------------------------------------------------------------------------------------|----------------------------------------------------------------------------------------------------------------------------------------------------------------------------------------------------------------------------------------------------------------------------------------------------|
| <ul> <li>Large site (almost 16 acres) can accommodate a variety of uses</li> <li>High visibility from US-101 and good freeway accessibility</li> <li>Potential for future housing development nearby – residential will enhance commercial viability</li> <li>Potential gateway to the city that can draw travelers into Gonzales</li> </ul> | <ul> <li>Infrastructure improvements needed to<br/>support development of site.</li> <li>Lack of existing commercial activity and<br/>adjacent residential neighborhoods.</li> <li>Cost of ground up construction is high.</li> <li>Market size / demand may put some<br/>limit on the amount of retail that can<br/>be supported on site</li> </ul> | <ul> <li>Gateway to Gonzales</li> <li>Ideal for a commercial hub or mixed-<br/>use development to capture highway<br/>traffic.</li> <li>Hotel and Hospitality.</li> <li>Travel Plaza opportunity- Loves, Pilot,<br/>Flying J</li> <li>QSR opportunity</li> <li>Fuel Service and C Store</li> </ul> |