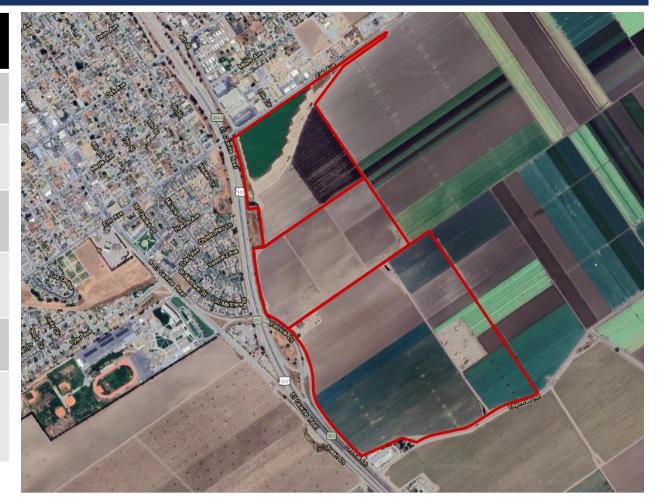

# OPPORTUNITY SITES / CENTERS GONZALES – SOUTHERN ONRAMP

### **Preliminary Site Info**

| Zoning              | Highway Commercial                      |
|---------------------|-----------------------------------------|
| Land Area           | 15.98 AC                                |
| Description         | Agricultural land                       |
| Ownership           | Rianda Family Limited Partnership       |
| ADT                 | US-101 @ Gloria Rd: 45,375 ADT          |
| Nearby Land<br>Uses | Agriculture, agricultural manufacturing |

# OPPORTUNITY SITES / CENTERS GONZALES – SOUTHERN ONRAMP

| Strengths                                                                                                                                                                                                                                                                                                                                    | Challenges                                                                                                                                                                                                                                                                                                                                           | Opportunities                                                                                                                                                                                                                                                                                      |
|----------------------------------------------------------------------------------------------------------------------------------------------------------------------------------------------------------------------------------------------------------------------------------------------------------------------------------------------|------------------------------------------------------------------------------------------------------------------------------------------------------------------------------------------------------------------------------------------------------------------------------------------------------------------------------------------------------|----------------------------------------------------------------------------------------------------------------------------------------------------------------------------------------------------------------------------------------------------------------------------------------------------|
| <ul> <li>Large site (almost 16 acres) can accommodate a variety of uses</li> <li>High visibility from US-101 and good freeway accessibility</li> <li>Potential for future housing development nearby – residential will enhance commercial viability</li> <li>Potential gateway to the city that can draw travelers into Gonzales</li> </ul> | <ul> <li>Infrastructure improvements needed to<br/>support development of site.</li> <li>Lack of existing commercial activity and<br/>adjacent residential neighborhoods.</li> <li>Cost of ground up construction is high.</li> <li>Market size / demand may put some<br/>limit on the amount of retail that can<br/>be supported on site</li> </ul> | <ul> <li>Gateway to Gonzales</li> <li>Ideal for a commercial hub or mixed-<br/>use development to capture highway<br/>traffic.</li> <li>Hotel and Hospitality.</li> <li>Travel Plaza opportunity- Loves, Pilot,<br/>Flying J</li> <li>QSR opportunity</li> <li>Fuel Service and C Store</li> </ul> |