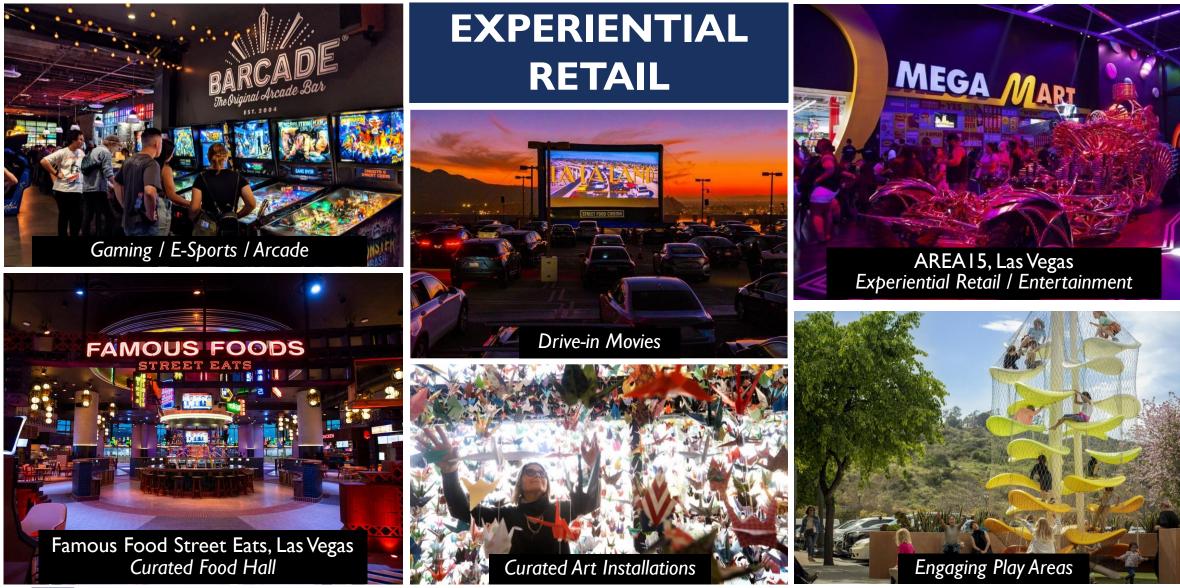

#### Resilient Retail Sectors

- Resurgent Retail Categories: Certain retail categories, including dollar stores, grocery, and specialty coffee shops, are showing resilience and expansion, which may present opportunities for retail recruitment.
- New Formats and Concepts: The trend towards smaller format stores and innovative concepts like experiential retail or hybrid retailhospitality spaces can be leveraged to revitalize retail corridors in your focus areas.

#### Growing Retail Sectors

- **Experiential Retail**: Despite challenges in traditional retail, there is a strong trend towards experiential retail concepts such as off-leash dog park bars and pickleball centers, which could be innovative additions to local retail environments.
- Health and Wellness: Medi-spas and wellness centers are highlighted as a rapidly growing sector, with significant expansion plans. These could be attractive additions to the retail mix, particularly in areas where health-conscious consumers are prevalent.
- Lists of specific retailers in growth mode by different retail categories can be found in the Data Appendix.