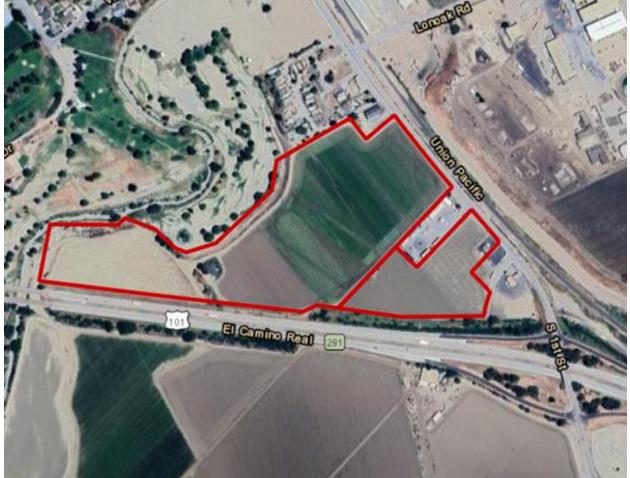

# OPPORTUNITY SITES / CENTERS GONZALES – SOUTHERN ONRAMP

### **Preliminary Site Info**

| Zoning              | Highway Commercial                      |
|---------------------|-----------------------------------------|
| Land Area           | 15.98 AC                                |
| Description         | Agricultural land                       |
| Ownership           | Rianda Family Limited Partnership       |
| ADT                 | US-101 @ Gloria Rd: 45,375 ADT          |
| Nearby Land<br>Uses | Agriculture, agricultural manufacturing |

Source: CoStar

# OPPORTUNITY SITES / CENTERS GONZALES – SOUTHERN ONRAMP

| Strengths                                                                                                                                                                                                                                                                                                                                    | Challenges                                                                                                                                                                                                                                                                                                                                           | Opportunities                                                                                                                                                                                                                                                                                      |
|----------------------------------------------------------------------------------------------------------------------------------------------------------------------------------------------------------------------------------------------------------------------------------------------------------------------------------------------|------------------------------------------------------------------------------------------------------------------------------------------------------------------------------------------------------------------------------------------------------------------------------------------------------------------------------------------------------|----------------------------------------------------------------------------------------------------------------------------------------------------------------------------------------------------------------------------------------------------------------------------------------------------|
| <ul> <li>Large site (almost 16 acres) can accommodate a variety of uses</li> <li>High visibility from US-101 and good freeway accessibility</li> <li>Potential for future housing development nearby – residential will enhance commercial viability</li> <li>Potential gateway to the city that can draw travelers into Gonzales</li> </ul> | <ul> <li>Infrastructure improvements needed to<br/>support development of site.</li> <li>Lack of existing commercial activity and<br/>adjacent residential neighborhoods.</li> <li>Cost of ground up construction is high.</li> <li>Market size / demand may put some<br/>limit on the amount of retail that can<br/>be supported on site</li> </ul> | <ul> <li>Gateway to Gonzales</li> <li>Ideal for a commercial hub or mixed-<br/>use development to capture highway<br/>traffic.</li> <li>Hotel and Hospitality.</li> <li>Travel Plaza opportunity- Loves, Pilot,<br/>Flying J</li> <li>QSR opportunity</li> <li>Fuel Service and C Store</li> </ul> |