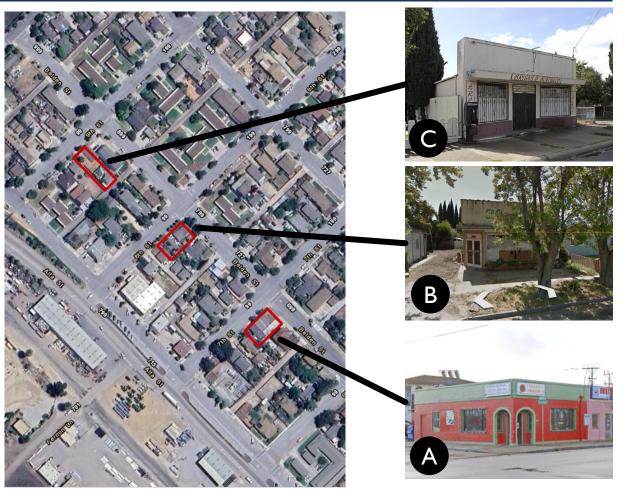

# OPPORTUNITY SITES / CENTERS GONZALES – VACANT PROPERTIES ON 7<sup>TH</sup> – 9<sup>TH</sup> ST

### **Preliminary Site Info**

|                                 | A: 46 7 <sup>th</sup> St                   | B: 32 8 <sup>th</sup> St     | C: 38 9 <sup>th</sup> St           |
|---------------------------------|--------------------------------------------|------------------------------|------------------------------------|
| APN                             | 020-076-010                                | 020-084-013                  | 020-085-010                        |
| Zoning                          | MU                                         | R-2                          | R-2                                |
| Land Area                       | 0.14 AC                                    | 0.14 AC                      | 0.16 AC                            |
| Description                     | 3,848 SF storefront<br>retail / restaurant | 2,049 SF restaurant          | 1,049 SF storefront<br>retail      |
| Owner                           | Camacho Iran<br>Pacheco                    | Armando and Maria<br>Vidauri | Arcelia Lopez                      |
| Built                           | 1948                                       | 1952                         | 1951                               |
| Vacant /<br>Available<br>Spaces |                                            |                              | Not listed on CoStar<br>or Loopnet |

Source: CoStar

# OPPORTUNITY SITES / CENTERS GONZALES – VACANT PROPERTIES ON 7<sup>TH</sup> – 9<sup>TH</sup> ST

| Strengths                                                                                                                                                                                          | Challenges                                                                                                                                                                                                                                                                                                                                                                                                         | Opportunities                                                                                                                                                                                                                                                                                                                                                                                                                                                                                                                            |
|----------------------------------------------------------------------------------------------------------------------------------------------------------------------------------------------------|--------------------------------------------------------------------------------------------------------------------------------------------------------------------------------------------------------------------------------------------------------------------------------------------------------------------------------------------------------------------------------------------------------------------|------------------------------------------------------------------------------------------------------------------------------------------------------------------------------------------------------------------------------------------------------------------------------------------------------------------------------------------------------------------------------------------------------------------------------------------------------------------------------------------------------------------------------------------|
| <ul> <li>Located within the mixed-use commercial core.</li> <li>Potential for redevelopment into active retail or restaurant spaces.</li> <li>Part of historic / walkable downtown area</li> </ul> | <ul> <li>Buildings likely require significant façade / tenant improvements to make them suitable for new tenants due to age of structures and deferred maintenance.</li> <li>Re-occupancy challenges (building code updates, ADA accessibility, commercial hoods if restaurant, etc)</li> <li>Limited foot traffic – not located in main downtown area, can be a deterrent for potential new businesses</li> </ul> | <ul> <li>Utilize vacant properties to introduce<br/>new retail or dining options.</li> <li>Façade improvement and other<br/>programs can help property owners<br/>upgrade sites</li> <li>Redevelopment can attract new<br/>businesses and increase foot traffic.</li> <li>Consider creating an Impact Fee Credit<br/>Policy that allows harvesting of credits<br/>(DOT, sewer, water ,etc) upon<br/>demolition for redevelopment.</li> <li>Flexible zoning for mixed-use projects<br/>that blend retail, dining, residential.</li> </ul> |