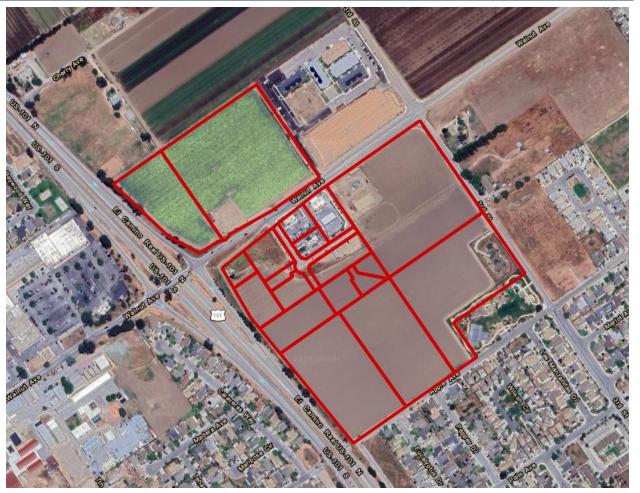

# OPPORTUNITY SITES / CENTERS GONZALES - DOWNTOWN

#### Preliminary Site Info

| Zoning                          | Mixed Use Commercial Core                                                                                                                          |
|---------------------------------|----------------------------------------------------------------------------------------------------------------------------------------------------|
| Land Area                       | 14.54 AC<br>50 parcels (8.86 AC)                                                                                                                   |
| Description                     | Historic downtown commercial area with local restaurants and small shops; major tenants include Green Valley Farm Supply, hardware store           |
| RBA                             | CoStar lists ~126,400 SF across 32 retail properties; other properties include a 20-unit apartment building, 6,200 SF warehouse, and 10 room motel |
| Owner                           | Varied ownership, small lots                                                                                                                       |
| Built                           | Varied; many commercial structures are 50+ years old                                                                                               |
| Vacant /<br>Available<br>Spaces | No listings on CoStar / Loopnet<br>some small spaces may be available / underutilized                                                              |
| Nearby Land<br>Uses             | Residential (low / medium density); industrial on west side of rail line                                                                           |