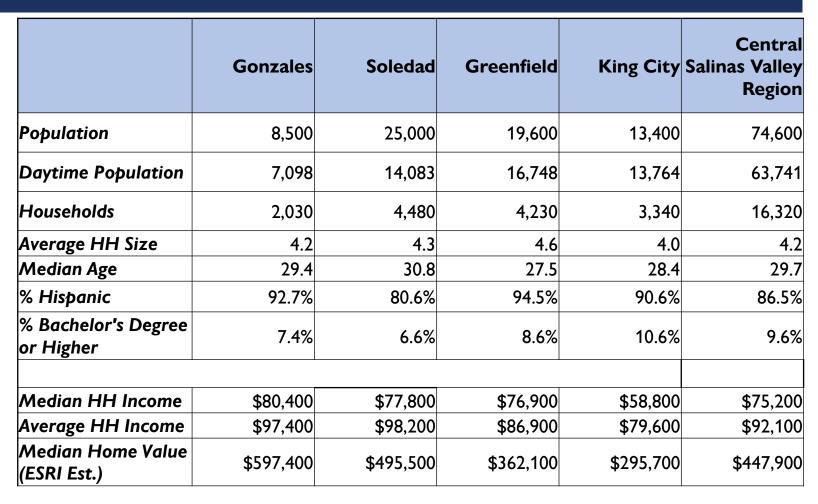

#### **POPULATION & INCOME OVERVIEW**

- Within the Cities and surrounding unincorporated areas, there are ~74,600 people in ~16,320 households.
- Region has a median age of 29.7, a high Hispanic population of ~87%, and ~10% of adults attained a bachelor's degree or higher.
- Average household income is ~\$92,100 in the in the Region.

| $\boldsymbol{k}$ | 9   |
|------------------|-----|
| kosmont          | ies |

|                                  | Gonzales | Soledad         | Greenfield    | King City | Region         |
|----------------------------------|----------|-----------------|---------------|-----------|----------------|
| Population                       | 8,500    | 25,000          | 19,600        | 13,400    | 74,600         |
| Households                       | 2,030    | 4,480           | 4,230         | 3,340     | 16,320         |
| Median Age                       | 29.4     | 30.8            | 27.5          | 28.4      | 29.7           |
| Bach. Degree +                   | 7.4%     | 6.6%            | 8.6%          | 10.6%     | 9.6%           |
| Average HH Income                | \$97,400 | \$98,200        | \$86,900      | \$79,600  | \$92,100       |
| Retail Data                      |          |                 |               |           |                |
| Inventory SF                     | 216,600  | 420,300         | 242,000       | 474,000   | 1,389,000      |
| Vacant SF                        | 0        | 5,500           | 0             | 18,250    | 23,799         |
| Vacant %                         | 0%       | 1.3%            | 0%            | 3.8%      | 1.7%           |
| Market Rent                      | \$23.39  | \$25.69         | \$21.23       | \$20.94   | \$22.72        |
| Net Absorption SF<br>(12mo)      | 2,200    | 7,500           | 2,200         | (5,300)   | 6,600          |
| Inventory Growth SF (since 2018) | 0%       | 58,300<br>16.1% | 7,200<br>3.0% | 0%        | 65,450<br>4.9% |