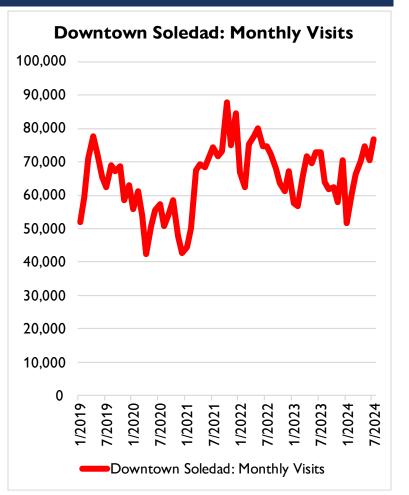

# DOWNTOWN GONZALES VISITOR ANALYTICS – PLACER.AI

- Downtown Gonzales commercial properties have seen ~6,400 weekly visits over the past year – below the pre-Covid amount of ~9,400 visits.
- Approx. 50% of visits come from visitors who live less than 5 miles away, and ~9% come from visitors who live greater than 30 miles away.
- Approx. 70% of visitors live in one of the four Cities
- Visits to the area peak between 4 8 pm, with a smaller peak between 12 – 2 pm
- Visits are generally stable thru the week, slightly higher on Thursday – Saturday.

| Current Visitor Data                                                                               |         |
|----------------------------------------------------------------------------------------------------|---------|
| Annual Visits                                                                                      | 334,300 |
| Median Weekly Visits                                                                               | 6,500   |
| Visit Frequency                                                                                    | 5.1     |
| Visits: YoY                                                                                        | -3.4%   |
| Visits: Past 12 months vs pre-COVID                                                                | -31.9%  |
| Median Visit Length                                                                                | 38      |
| Visitor Avg. HH Income                                                                             | 93,000  |
| % Visitors Home <5 Miles Away                                                                      | 48%     |
| % Visitors Home > 30 Miles Away                                                                    | 9%      |
| * Based on Visits over 10 minutes to downtown commercial structures between 8/1/2023 and 7/31/2024 |         |