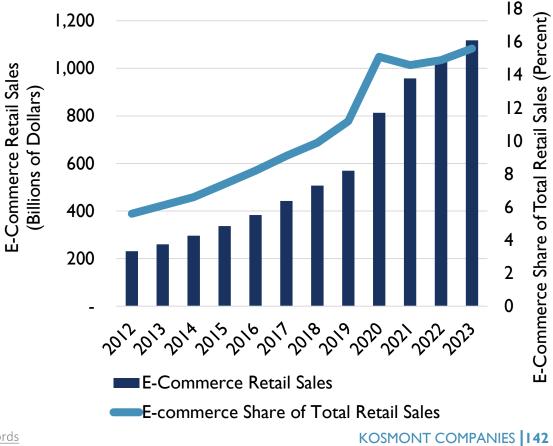

- <u>Inflation and construction costs</u> are increasing, impacting feasibility of new development vs. occupying existing spaces
- Interest rates are relatively high and financial markets are responding, increasing the cost of financing projects – difficult to finance projects without a committed anchor tenant
- <u>E-commerce</u> is causing the retail market to change, as consumers purchase a greater percentage of goods from online retailers and change the needs for brick-and-mortar retail
- <u>Work-from-home</u> is causing office tenants to reconsider office space needs and office owners to reconsider location / amenities