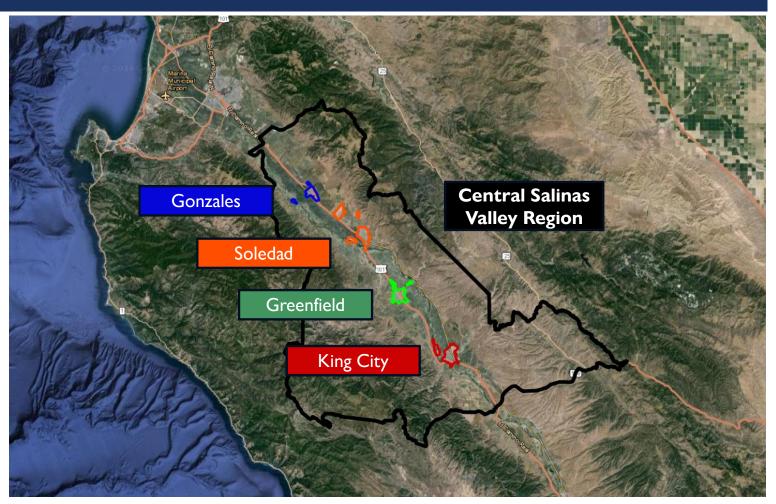

### **REGIONAL OVERVIEW**

- The Cities are located along the US-101 corridor, providing connectivity to major cities such as Salinas and Monterey.
- The Region is known for its rich agricultural heritage renowned for its farms, vineyards, and wineries.
- The Region has seen significant housing development and population growth over the past 20+ years, which has helped to drive demand for related commercial uses.
- The Region is also well situated near a variety of natural attractions (coastal areas, Pinnacles National Park, etc).

# DEMOGRAPHIC, TAX REVENUE, AND EMPLOYMENT DATA SUMMARY

- The Region has a population of ~75,000 people and has grown ~30% since the early 2000s, with additional growth expected as new housing is developed.
- Region has lower levels of bachelor degree attainment, higher Hispanic population, and lower average household incomes compared to County averages.
- Household expenditure data shows that Households within the Region have average household incomes of ~\$92,100 and spend ~\$19,100 on key brick-and-mortar retail and service categories, equating to ~\$311.7 million in annual spending in these categories.
- Taxable Retail Sales data shows ~\$331 million in taxable sales in 2023 from retail and food services; large business categories include Gasoline Stations, Food Service / Drinking Places, and Food / Beverage Stores. Over the past 5 years, growth has occurred in the Building Materials / Garden Equipment / Supplies Dealers, General Merchandise Stores, and Food Services / Drinking Places categories.
- Property tax, sales tax, and transient occupancy tax growth has slightly outpaced County and State baselines since 2018.
- Region sees a net outflow of workers, with residents commuting to Salinas, San Jose, Monterey, and other communities. Major industry sectors in the Region include Agriculture, Public Administration, Educational Services, and Healthcare / Social Assistance.
- Recent / upcoming development projects in the Region include a variety of residential projects that are likely to add over 6,000 housing units over the coming years; other commercial and hotel development is expected in the near future as well, with
   The several projects in the planning phase demonstrating continued market interest in the Region.

#### **POPULATION & INCOME OVERVIEW**

- Within the Cities and surrounding unincorporated areas, there are ~74,600 people in ~16,320 households.
- Region has a median age of 29.7, a high Hispanic population of ~87%, and ~10% of adults attained a bachelor's degree or higher.
- Average household income is ~\$92,100 in the in the Region.