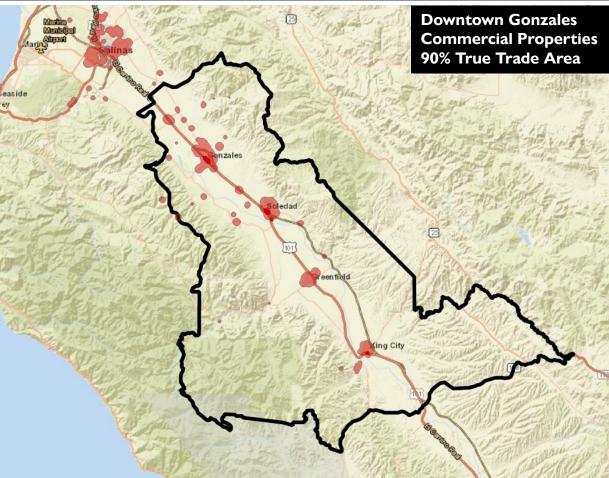

#### COMPETITION CHALLENGES: THE BARBELL EFFECT

The Region is flanked by major retail clusters: the Salinas cluster draws millions of retail visits from residents of the Region, with other clusters in Monterey and Paso Robles also drawing visits. This presents a competitive challenge to retail development in the Region.

The map at right shows the true trade areas of visitor home locations to these retail clusters, showing the regional draw of these retail districts.

**Source**: Placer.ai, CoStar **Note**: Cluster data only representative of select shopping center areas and not all retail properties