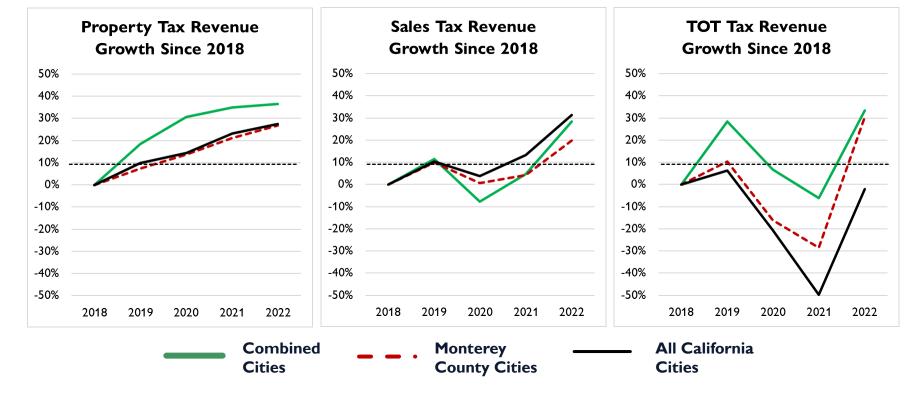

# DEMOGRAPHIC, TAX REVENUE, AND EMPLOYMENT DATA SUMMARY

- The Region has a population of ~75,000 people and has grown ~30% since the early 2000s, with additional growth expected as new housing is developed.
- Region has lower levels of bachelor degree attainment, higher Hispanic population, and lower average household incomes compared to County averages.
- Household expenditure data shows that Households within the Region have average household incomes of ~\$92,100 and spend ~\$19,100 on key brick-and-mortar retail and service categories, equating to ~\$311.7 million in annual spending in these categories.
- Taxable Retail Sales data shows ~\$331 million in taxable sales in 2023 from retail and food services; large business categories include Gasoline Stations, Food Service / Drinking Places, and Food / Beverage Stores. Over the past 5 years, growth has occurred in the Building Materials / Garden Equipment / Supplies Dealers, General Merchandise Stores, and Food Services / Drinking Places categories.
- Property tax, sales tax, and transient occupancy tax growth has slightly outpaced County and State baselines since 2018.
- Region sees a net outflow of workers, with residents commuting to Salinas, San Jose, Monterey, and other communities. Major industry sectors in the Region include Agriculture, Public Administration, Educational Services, and Healthcare / Social Assistance.
- Recent / upcoming development projects in the Region include a variety of residential projects that are likely to add over 6,000 housing units over the coming years; other commercial and hotel development is expected in the near future as well, with
   The several projects in the planning phase demonstrating continued market interest in the Region.