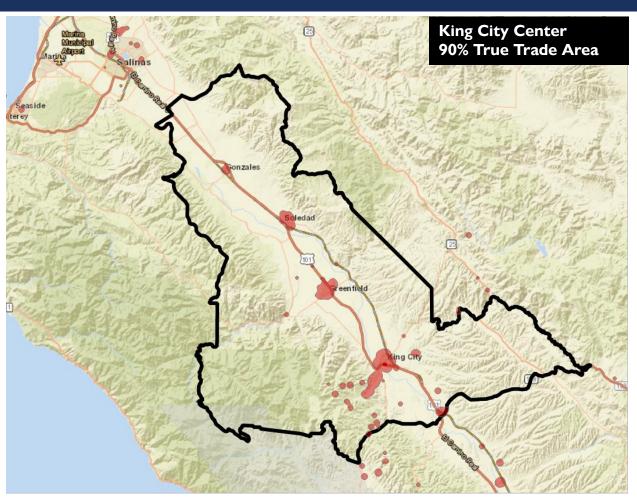

#### COMPETITION CHALLENGES: THE BARBELL EFFECT

The Region is flanked by major retail clusters: the Salinas cluster draws millions of retail visits from residents of the Region, with other clusters in Monterey and Paso Robles also drawing visits. This presents a competitive challenge to retail development in the Region.

The map at right shows the true trade areas of visitor home locations to these retail clusters, showing the regional draw of these retail districts.

**Source**: Placer.ai, CoStar **Note**: Cluster data only representative of select shopping center areas and not all retail properties