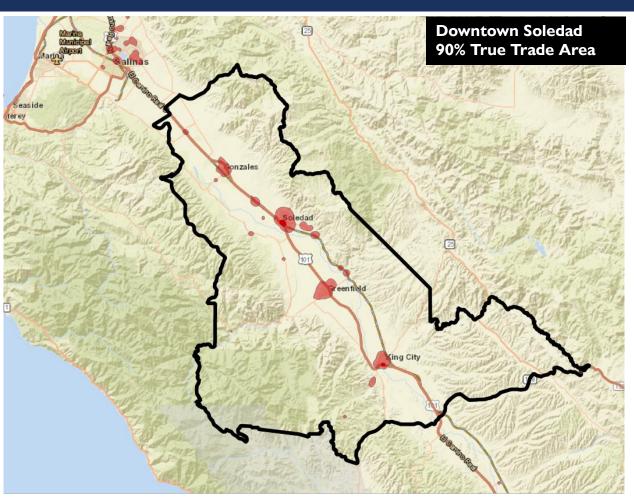

#### COMPETITION CHALLENGES: THE BARBELL EFFECT

The Region is flanked by major retail clusters: the Salinas cluster draws millions of retail visits from residents of the Region, with other clusters in Monterey and Paso Robles also drawing visits. This presents a competitive challenge to retail development in the Region.

The map at right shows the true trade areas of visitor home locations to these retail clusters, showing the regional draw of these retail districts.

**Source**: Placer.ai, CoStar **Note**: Cluster data only representative of select shopping center areas and not all retail properties