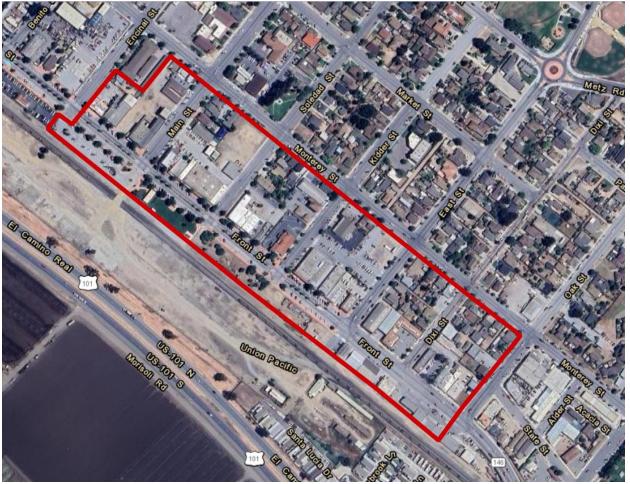

# OPPORTUNITY SITES / CENTERS GONZALES - DOWNTOWN

#### Preliminary Site Info

| Zoning                          | Mixed Use Commercial Core                                                                                                                          |
|---------------------------------|----------------------------------------------------------------------------------------------------------------------------------------------------|
| Land Area                       | 14.54 AC<br>50 parcels (8.86 AC)                                                                                                                   |
| Description                     | Historic downtown commercial area with local restaurants and small shops; major tenants include Green Valley Farm Supply, hardware store           |
| RBA                             | CoStar lists ~126,400 SF across 32 retail properties; other properties include a 20-unit apartment building, 6,200 SF warehouse, and 10 room motel |
| Owner                           | Varied ownership, small lots                                                                                                                       |
| Built                           | Varied; many commercial structures are 50+ years old                                                                                               |
| Vacant /<br>Available<br>Spaces | No listings on CoStar / Loopnet<br>some small spaces may be available / underutilized                                                              |
| Nearby Land<br>Uses             | Residential (low / medium density); industrial on west side of rail line                                                                           |

Source: CoStar

KOSMONT COMPANIES 36