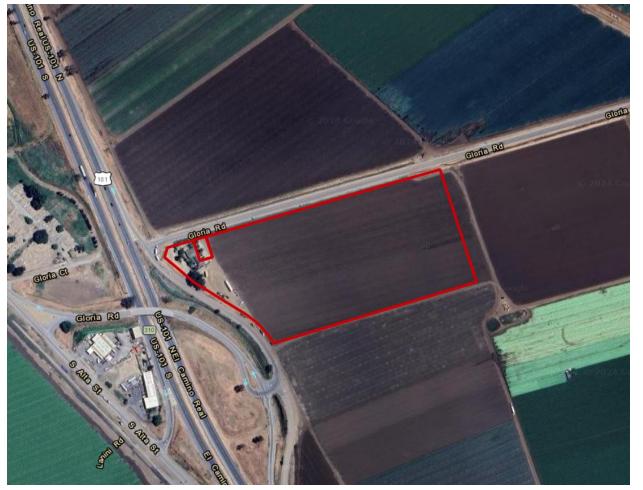

# OPPORTUNITY SITES / CENTERS GONZALES – SOUTHERN ONRAMP

### **Preliminary Site Info**

| Zoning              | Highway Commercial                      |
|---------------------|-----------------------------------------|
| Land Area           | 15.98 AC                                |
| Description         | Agricultural land                       |
| Ownership           | Rianda Family Limited Partnership       |
| ADT                 | US-101 @ Gloria Rd: 45,375 ADT          |
| Nearby Land<br>Uses | Agriculture, agricultural manufacturing |

Source: CoStar

# OPPORTUNITY SITES / CENTERS GONZALES – SOUTHERN ONRAMP

| Strengths                                                                                                                                                                                                                                                                                                                                    | Challenges                                                                                                                                                                                                                                                                                                                                           | Opportunities                                                                                                                                                                                                                                                                                      |
|----------------------------------------------------------------------------------------------------------------------------------------------------------------------------------------------------------------------------------------------------------------------------------------------------------------------------------------------|------------------------------------------------------------------------------------------------------------------------------------------------------------------------------------------------------------------------------------------------------------------------------------------------------------------------------------------------------|----------------------------------------------------------------------------------------------------------------------------------------------------------------------------------------------------------------------------------------------------------------------------------------------------|
| <ul> <li>Large site (almost 16 acres) can accommodate a variety of uses</li> <li>High visibility from US-101 and good freeway accessibility</li> <li>Potential for future housing development nearby – residential will enhance commercial viability</li> <li>Potential gateway to the city that can draw travelers into Gonzales</li> </ul> | <ul> <li>Infrastructure improvements needed to<br/>support development of site.</li> <li>Lack of existing commercial activity and<br/>adjacent residential neighborhoods.</li> <li>Cost of ground up construction is high.</li> <li>Market size / demand may put some<br/>limit on the amount of retail that can<br/>be supported on site</li> </ul> | <ul> <li>Gateway to Gonzales</li> <li>Ideal for a commercial hub or mixed-<br/>use development to capture highway<br/>traffic.</li> <li>Hotel and Hospitality.</li> <li>Travel Plaza opportunity- Loves, Pilot,<br/>Flying J</li> <li>QSR opportunity</li> <li>Fuel Service and C Store</li> </ul> |