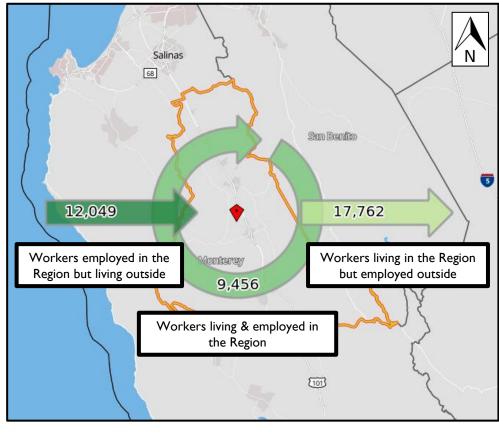

# DEMOGRAPHIC, TAX REVENUE, AND EMPLOYMENT DATA SUMMARY

- The Region has a population of ~75,000 people and has grown ~30% since the early 2000s, with additional growth expected as new housing is developed.
- Region has lower levels of bachelor degree attainment, higher Hispanic population, and lower average household incomes compared to County averages.
- Household expenditure data shows that Households within the Region have average household incomes of ~\$92,100 and spend ~\$19,100 on key brick-and-mortar retail and service categories, equating to ~\$311.7 million in annual spending in these categories.
- Taxable Retail Sales data shows ~\$331 million in taxable sales in 2023 from retail and food services; large business categories include Gasoline Stations, Food Service / Drinking Places, and Food / Beverage Stores. Over the past 5 years, growth has occurred in the Building Materials / Garden Equipment / Supplies Dealers, General Merchandise Stores, and Food Services / Drinking Places categories.
- Property tax, sales tax, and transient occupancy tax growth has slightly outpaced County and State baselines since 2018.
- Region sees a net outflow of workers, with residents commuting to Salinas, San Jose, Monterey, and other communities. Major industry sectors in the Region include Agriculture, Public Administration, Educational Services, and Healthcare / Social Assistance.
- Recent / upcoming development projects in the Region include a variety of residential projects that are likely to add over 6,000 housing units over the coming years; other commercial and hotel development is expected in the near future as well, with
   The several projects in the planning phase demonstrating continued market interest in the Region.