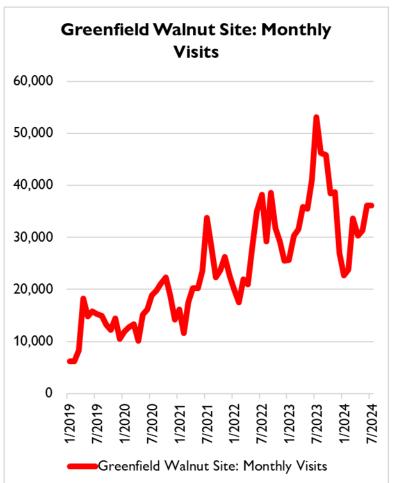

# DOWNTOWN GONZALES VISITOR ANALYTICS – PLACER.AI

- Downtown Gonzales commercial properties have seen ~6,400 weekly visits over the past year – below the pre-Covid amount of ~9,400 visits.
- Approx. 50% of visits come from visitors who live less than 5 miles away, and ~9% come from visitors who live greater than 30 miles away.
- Approx. 70% of visitors live in one of the four Cities
- Visits to the area peak between 4 8 pm, with a smaller peak between 12 – 2 pm
- Visits are generally stable thru the week, slightly higher on Thursday – Saturday.

| Current Visitor Data                                                                               |         |
|----------------------------------------------------------------------------------------------------|---------|
| Annual Visits                                                                                      | 334,300 |
| Median Weekly Visits                                                                               | 6,500   |
| Visit Frequency                                                                                    | 5.1     |
| Visits: YoY                                                                                        | -3.4%   |
| Visits: Past 12 months vs pre-COVID                                                                | -31.9%  |
| Median Visit Length                                                                                | 38      |
| Visitor Avg. HH Income                                                                             | 93,000  |
| % Visitors Home <5 Miles Away                                                                      | 48%     |
| % Visitors Home > 30 Miles Away                                                                    | 9%      |
| * Based on Visits over 10 minutes to downtown commercial structures between 8/1/2023 and 7/31/2024 |         |