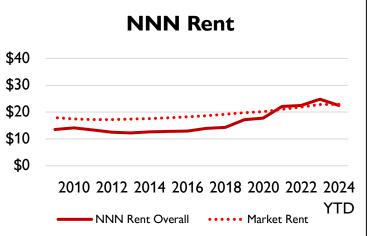

### **RETAIL MARKET OVERVIEW**

- According to CoStar, there is ~1.4 million square feet of retail inventory in the Region, with a fairly low vacancy rate of 1.7%.
- Annual market rents ~\$23 per square foot (increasing ~8.2% over the past three years).
- Inventory has grown ~65,500 SF since 2019 and is currently seeing slightly positive net absorption. No retail construction currently underway in the Region.
- A significant share of retail inventory is located in neighborhood and strip centers that generally serve the local market (grocery, restaurants, shops and services).
- Major retail tenants include several supermarkets, hardware stores, drug stores, dollar / variety / thrift stores, automotive supplies, and restaurants.
- Retail faces headwinds as e-commerce continues to grow, tenant demand has slowed (with several brick-and-mortar chains experiencing bankruptcy / closures), and construction costs / financing limits financial feasibility.