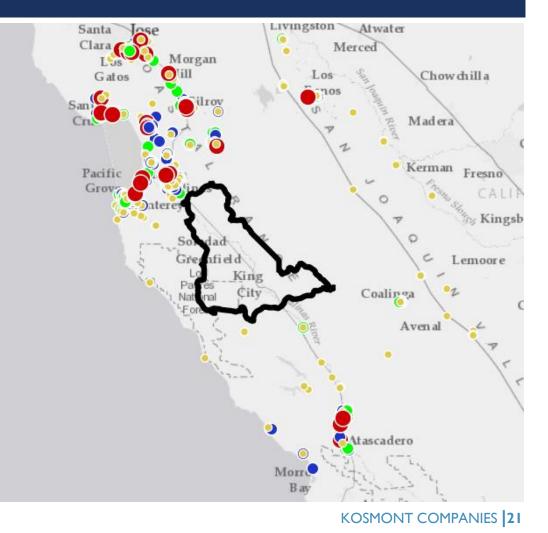

#### COMPETITION CHALLENGES: THE BARBELL EFFECT

The Region is flanked by major retail clusters: the Salinas cluster draws millions of retail visits from residents of the Region, with other clusters in Monterey and Paso Robles also drawing visits. This presents a competitive challenge to retail development in the Region.

The map at right shows the true trade areas of visitor home locations to these retail clusters, showing the regional draw of these retail districts.

**Source**: Placer.ai, CoStar **Note**: Cluster data only representative of select shopping center areas and not all retail properties