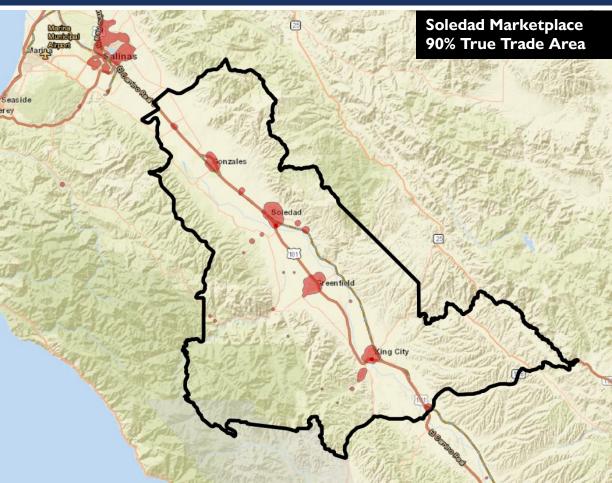

#### COMPETITION CHALLENGES: THE BARBELL EFFECT

The Region is flanked by major retail clusters: the Salinas cluster draws millions of retail visits from residents of the Region, with other clusters in Monterey and Paso Robles also drawing visits. This presents a competitive challenge to retail development in the Region.

The map at right shows the true trade areas of visitor home locations to these retail clusters, showing the regional draw of these retail districts.

**Source**: Placer.ai, CoStar **Note**: Cluster data only representative of select shopping center areas and not all retail properties