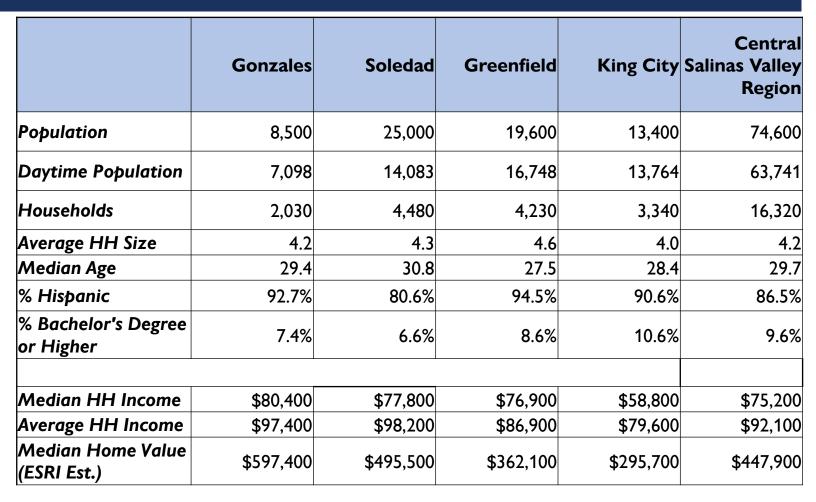

#### **POPULATION & INCOME OVERVIEW**

- Within the Cities and surrounding unincorporated areas, there are ~74,600 people in ~16,320 households.
- Region has a median age of 29.7, a high Hispanic population of ~87%, and ~10% of adults attained a bachelor's degree or higher.
- Average household income is ~\$92,100 in the in the Region.