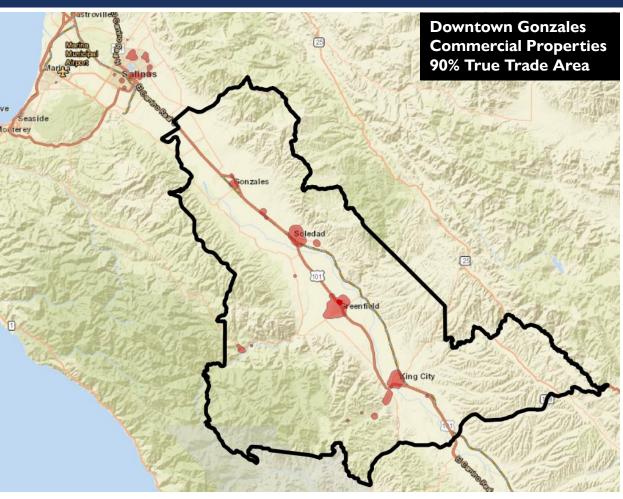

# DOWNTOWN GONZALES VISITOR ANALYTICS – PLACER.AI

- Downtown Gonzales commercial properties have seen ~6,400 weekly visits over the past year – below the pre-Covid amount of ~9,400 visits.
- Approx. 50% of visits come from visitors who live less than 5 miles away, and ~9% come from visitors who live greater than 30 miles away.
- Approx. 70% of visitors live in one of the four Cities
- Visits to the area peak between 4 8 pm, with a smaller peak between 12 – 2 pm
- Visits are generally stable thru the week, slightly higher on Thursday – Saturday.

### Area Annual Visits by Visitor Home Location

| City          | Percentage |
|---------------|------------|
| Gonzales      | 45.9       |
| Soledad       | 16.8       |
| Salinas       | 15.3       |
| Greenfield    | 4.4        |
| Chualar       | 3.8        |
| King City     | 3.0        |
| Watsonville   | 1.2        |
| Carmel Valley | 0.3        |
| Castroville   | 0.3        |
| Yuma          | 0.3        |
| Gilroy        | 0.3        |
| Marina        | 0.3        |
| Paso Robles   | 0.3        |
| San Jose      | 0.3        |
| Fresno        | 0.3        |
| All Other     | 7.5        |