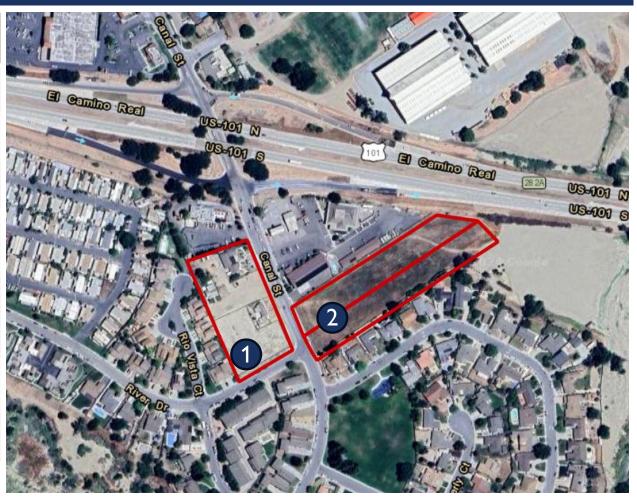

# OPPORTUNITY SITES / CENTERS GONZALES – VACANT PROPERTIES ON 7<sup>TH</sup> – 9<sup>TH</sup> ST

### **Preliminary Site Info**

|                                 | A: 46 7 <sup>th</sup> St                   | B: 32 8 <sup>th</sup> St     | C: 38 9 <sup>th</sup> St           |
|---------------------------------|--------------------------------------------|------------------------------|------------------------------------|
| APN                             | 020-076-010                                | 020-084-013                  | 020-085-010                        |
| Zoning                          | MU                                         | R-2                          | R-2                                |
| Land Area                       | 0.14 AC                                    | 0.14 AC                      | 0.16 AC                            |
| Description                     | 3,848 SF storefront<br>retail / restaurant | 2,049 SF restaurant          | 1,049 SF storefront<br>retail      |
| Owner                           | Camacho Iran<br>Pacheco                    | Armando and Maria<br>Vidauri | Arcelia Lopez                      |
| Built                           | 1948                                       | 1952                         | 1951                               |
| Vacant /<br>Available<br>Spaces |                                            |                              | Not listed on CoStar<br>or Loopnet |

Source: CoStar

# OPPORTUNITY SITES / CENTERS GONZALES – VACANT PROPERTIES ON 7<sup>TH</sup> – 9<sup>TH</sup> ST

| Strengths                                                                                                                                                                                          | Challenges                                                                                                                                                                                                                                                                                                                                                                                                         | Opportunities                                                                                                                                                                                                                                                                                                                                                                                                                                                                                                                            |
|----------------------------------------------------------------------------------------------------------------------------------------------------------------------------------------------------|--------------------------------------------------------------------------------------------------------------------------------------------------------------------------------------------------------------------------------------------------------------------------------------------------------------------------------------------------------------------------------------------------------------------|------------------------------------------------------------------------------------------------------------------------------------------------------------------------------------------------------------------------------------------------------------------------------------------------------------------------------------------------------------------------------------------------------------------------------------------------------------------------------------------------------------------------------------------|
| <ul> <li>Located within the mixed-use commercial core.</li> <li>Potential for redevelopment into active retail or restaurant spaces.</li> <li>Part of historic / walkable downtown area</li> </ul> | <ul> <li>Buildings likely require significant façade / tenant improvements to make them suitable for new tenants due to age of structures and deferred maintenance.</li> <li>Re-occupancy challenges (building code updates, ADA accessibility, commercial hoods if restaurant, etc)</li> <li>Limited foot traffic – not located in main downtown area, can be a deterrent for potential new businesses</li> </ul> | <ul> <li>Utilize vacant properties to introduce<br/>new retail or dining options.</li> <li>Façade improvement and other<br/>programs can help property owners<br/>upgrade sites</li> <li>Redevelopment can attract new<br/>businesses and increase foot traffic.</li> <li>Consider creating an Impact Fee Credit<br/>Policy that allows harvesting of credits<br/>(DOT, sewer, water ,etc) upon<br/>demolition for redevelopment.</li> <li>Flexible zoning for mixed-use projects<br/>that blend retail, dining, residential.</li> </ul> |