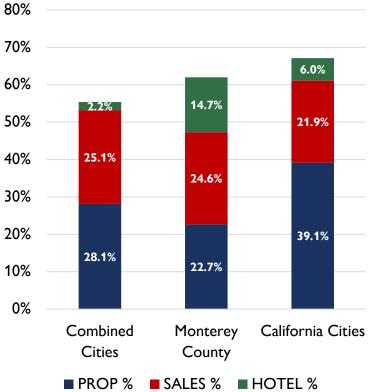

# DEMOGRAPHIC, TAX REVENUE, AND EMPLOYMENT DATA SUMMARY

- The Region has a population of ~75,000 people and has grown ~30% since the early 2000s, with additional growth expected as new housing is developed.
- Region has lower levels of bachelor degree attainment, higher Hispanic population, and lower average household incomes compared to County averages.
- Household expenditure data shows that Households within the Region have average household incomes of ~\$92,100 and spend ~\$19,100 on key brick-and-mortar retail and service categories, equating to ~\$311.7 million in annual spending in these categories.
- Taxable Retail Sales data shows ~\$331 million in taxable sales in 2023 from retail and food services; large business categories include Gasoline Stations, Food Service / Drinking Places, and Food / Beverage Stores. Over the past 5 years, growth has occurred in the Building Materials / Garden Equipment / Supplies Dealers, General Merchandise Stores, and Food Services / Drinking Places categories.
- Property tax, sales tax, and transient occupancy tax growth has slightly outpaced County and State baselines since 2018.
- Region sees a net outflow of workers, with residents commuting to Salinas, San Jose, Monterey, and other communities. Major industry sectors in the Region include Agriculture, Public Administration, Educational Services, and Healthcare / Social Assistance.
- Recent / upcoming development projects in the Region include a variety of residential projects that are likely to add over 6,000 housing units over the coming years; other commercial and hotel development is expected in the near future as well, with
   The several projects in the planning phase demonstrating continued market interest in the Region.