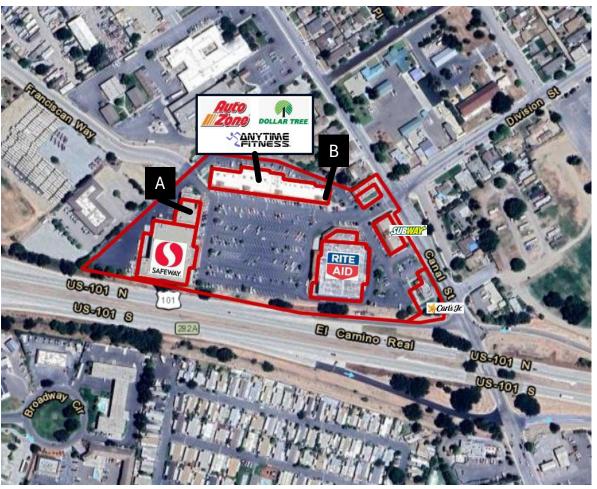

|  |
| Description                     | 116,700 SF neighborhood center; major tenants include<br>Safeway, Auto Zone, Dollar Tree, Anytime Fitness; |  |
| Owner                           | Rykal & Associates                                                                                         |  |
| Built                           | 1991                                                                                                       |  |
| ADT                             | US-101: 18,800 ADT<br>Canal St: 4,200 ADT                                                                  |  |
| Vacant /<br>Available<br>Spaces | Space A: 7,500 SF<br><del>Space B: 2,750 SF <b>SPACE TAKEN</b></del>                                       |  |





Source: CoStar

## KING CITY CENTER VISITOR ANALYTICS – PLACER.AI

- King City Center has seen ~26,100 weekly visits over the past year – higher than the pre-Covid amount of ~24,900 visits.
- Approx. 67% of visits come from visitors who live less than 5 miles away, and ~15% come from visitors who live greater than 30 miles away.
- Approx. 79% of visitors live in one of the four Cities
- Visits to the area are stable through the day between 11am – 8pm, with a peak between 4 - 7 pm
- Visits are generally stable thru the week, slightly higher on Friday Sunday.
- Safeway, Rite Aid, and AutoZone have above average category percentile ranks by visits; Dollar Tree has a below-average rank.



Source: Placer.ai

| Current Visitor Data